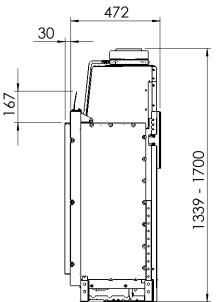

## GP60/79F

All dimensions in mm. Modifications under reserve.

6-10-2016 sheet 2 / 3

 ${\ensuremath{\mathbb C}}$  All rights reserved. This drawing is sole property of Kal-fire. No part of this drawing may be reproduced, or published, in any form or in any way without prior written permission from Kal-fire.