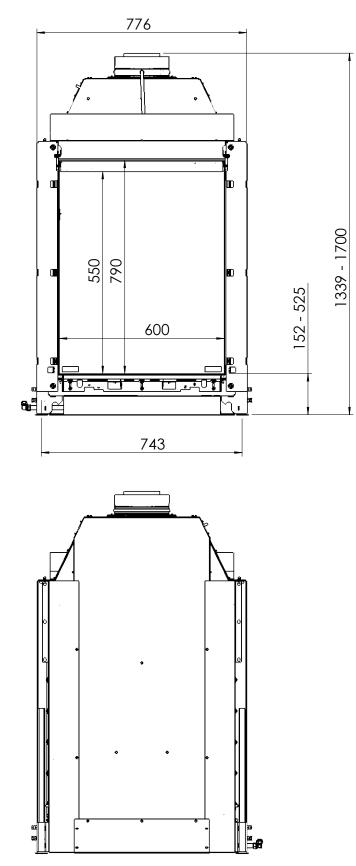

## GP60-79F

All dimensions in mm. Modifications under reserve.

6-10-2016 sheet 1 / 3

@ All rights reserved. This drawing is sole property of Kal-fire. No part of this drawing may be reproduced, or published, in any form or in any way without prior written permission from Kal-fire.