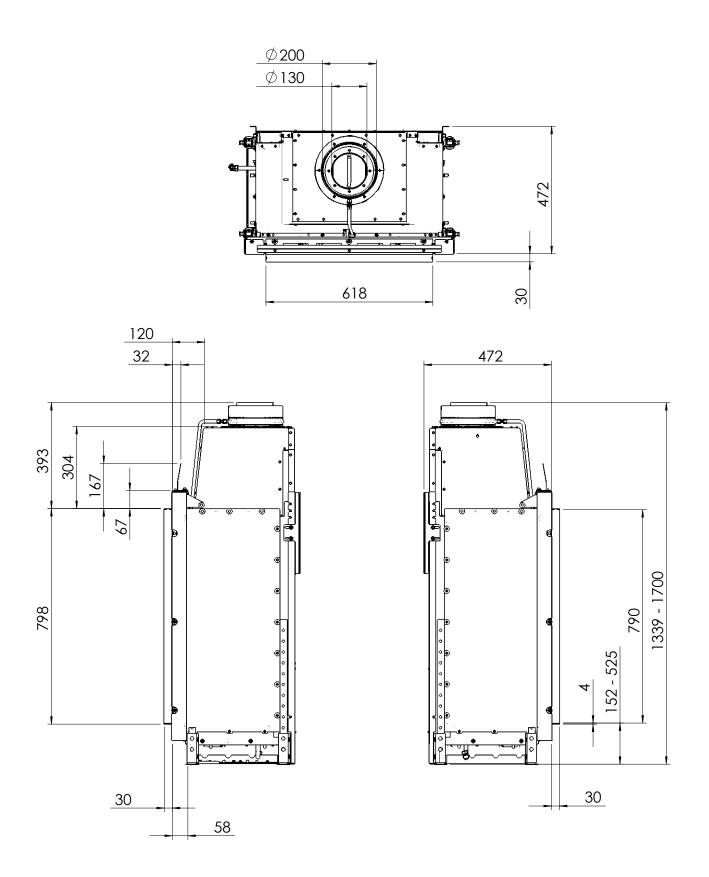

## GP60/79F

All dimensions in mm. Modifications under reserve.

6-10-2016 sheet 2 / 3

 ${\ensuremath{\mathbb C}}$  All rights reserved. This drawing is sole property of Kal-fire. No part of this drawing may be reproduced, or published, in any form or in any way without prior written permission from Kal-fire.