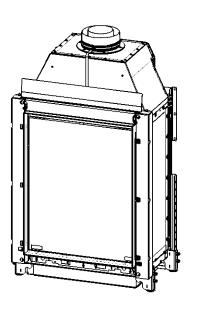

## GP60-79F

All dimensions in mm. Modifications under reserve.

6-10-2016 sheet 1 / 3

@ All rights reserved. This drawing is sole property of Kal-fire. No part of this drawing may be reproduced, or published, in any form or in any way without prior written permission from Kal-fire.