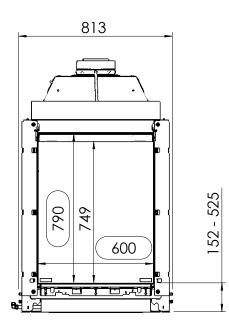

## GP60-79F

All dimensions in mm. Modifications under reserve.

6-10-2016 sheet 1 / 3

@ All rights reserved. This drawing is sole property of Kal-fire. No part of this drawing may be reproduced, or published, in any form or in any way without prior written permission from Kal-fire.